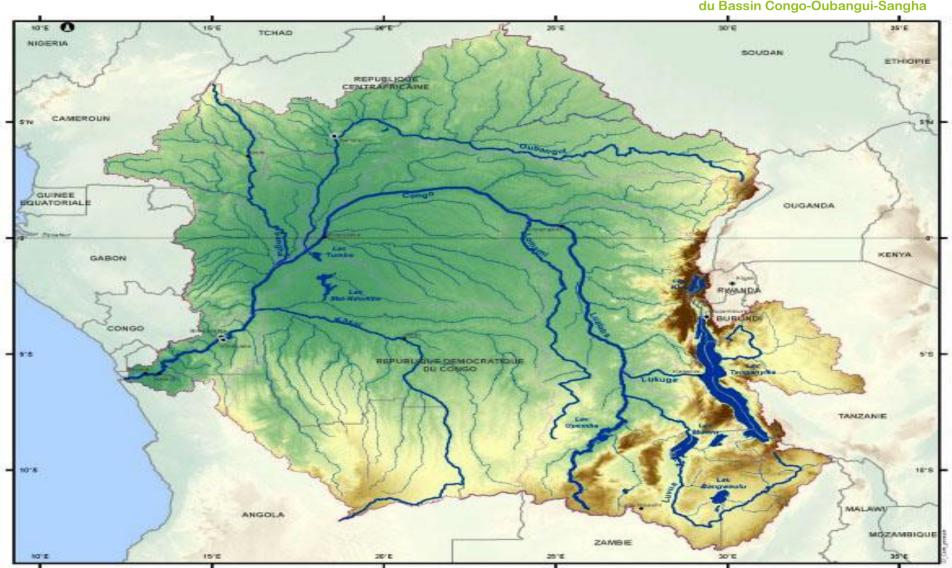

« From incubation to financing for adaptation : Developing 100 water and climate projects for Africa »

#### The CICOS Experience

Presented by
Mrs ENAW née Judith EFUNDEM AGBOR
Secretary General



#### **Presentation Plan**

- 1. Map of the Congo Basin
- 2. Context
- 3. Donor Agency Mapping
- 4. Procedures
- 5. Examples of Funded Projects

## 1-Map of the Congo Basin





### 2-Context



#### **CICOS Creation**

Accord

**Additif** 



**Mandates** 

Promotion of inland waterway navigation



**IWRM** 

**Elaboration and adoption of Strategic Planning Documents** 

## 2-Context (Con't)



Strategic Action Plan for the promotion of inland navigation (PAS-Navigation);

Master Plan for the Development and Management of Water Resources



#### **3-Donor Agency Mapping**



- Map out Donor Agencies per criteria and intervention zones and criteria
- Create Exchange Framework with Donor Agencies
- Participate in Donor Agency Activities
- Categories of Donor Agency
- Bilateral : AFD, FFEM, GIZ
- Multilateral : UE, UA, BAD



#### **4-Negociation Process**



- Identify Donor Agency and Prepare Project Concept
- Engage Donor Agency by alligning to their intervent